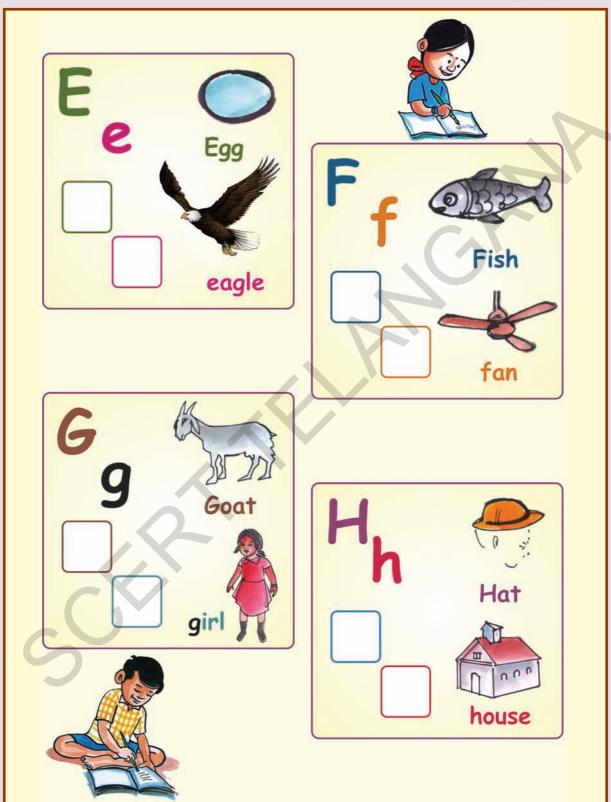

## Sing and dance

Will you show me
Where 'E' is?
'E' is there in
Egg and eagle.

Will you show me Where 'F' is? 'F' is there in Fan and fish.

Will you show me
Where 'G' is?
'G' is there in
Goat and girl.

Will you show me
Where 'H' is?
'H' is there in
Hat and house.

# Read and copy