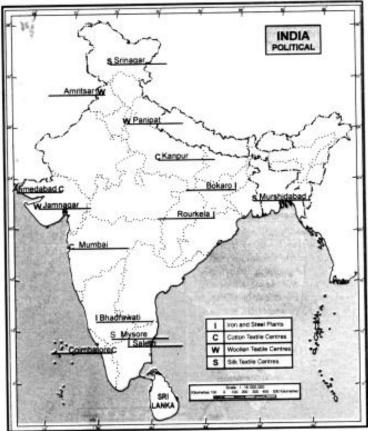

## **MAP/ PROJECT WORK**

In the given outline map of India show the following appropriately.
(i) Rourkela (ii) Ahmedabad (iii) Bangalore (iv) Pune (v) Coimbatore.

2. On the given political outline map of India some industries are shown. Identify these features with the help of the map key and write their correct names on the line market against each in the map.