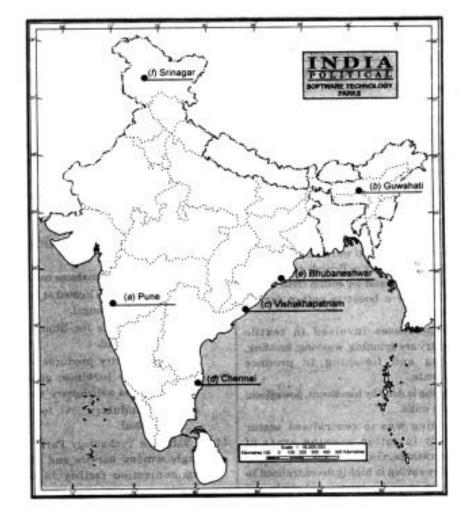

3. On the political outline map of India locate and label the following Software Technology Parks :

- (a) Pune
- (b) Guwahati
- (c) Vishakhapatnam
- (d) Chennai
- (e) Bhubaneshwar
- (f) Srinagar

[AI 2008] [Foreign 2008]