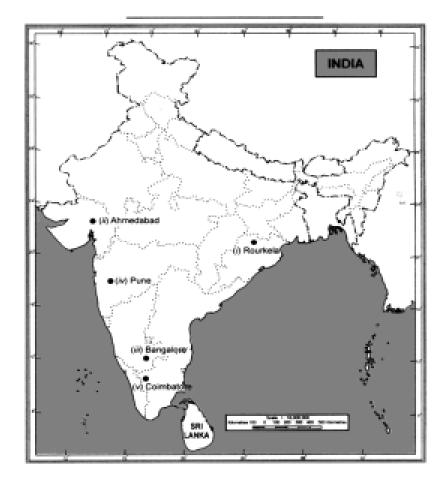

## **MAP/ PROJECT WORK**

In the given outline map of India show the following appropriately.
(i) Rourkela (ii) Ahmedabad (iii) Bangalore (iv) Pune (v) Coimbatore.

2. On the given political outline map of India some industries are shown. Identify these features with the help of the map key and write their correct names on the line market against each in the map.