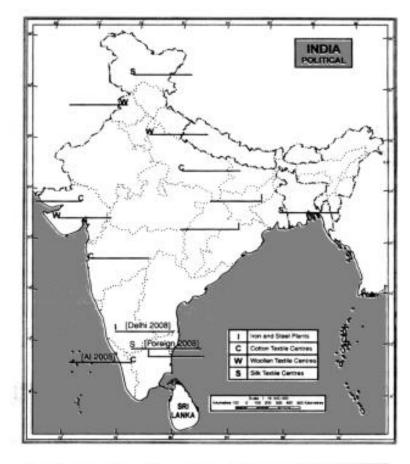

## **MAP/ PROJECT WORK**

In the given outline map of India show the following appropriately.
(i) Rourkela (ii) Ahmedabad (iii) Bangalore (iv) Pune (v) Coimbatore.

2. On the given political outline map of India some industries are shown. Identify these features with the help of the map key and write their correct names on the line market against each in the map.