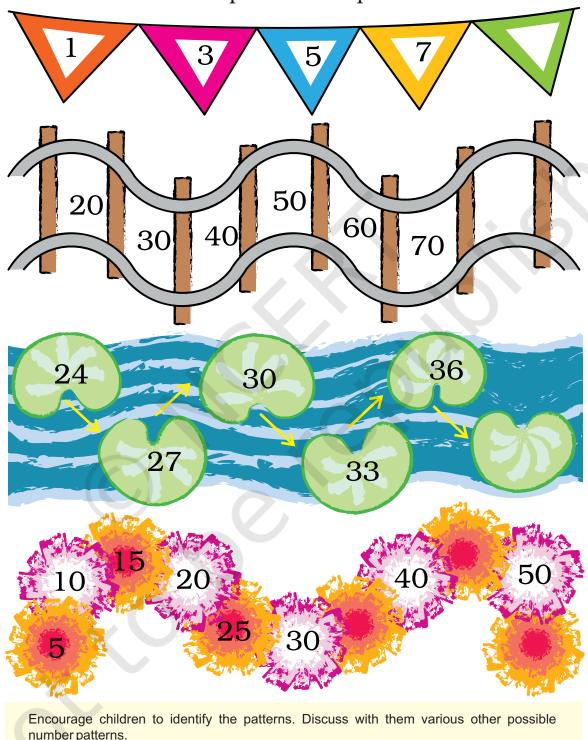

## **Number Patterns**

Let us look at some patterns with numbers. Fill the number in the blank space of each pattern.

number patterns.

Titu jumps and gets on every 10th stone. Write the numbers on the stones.