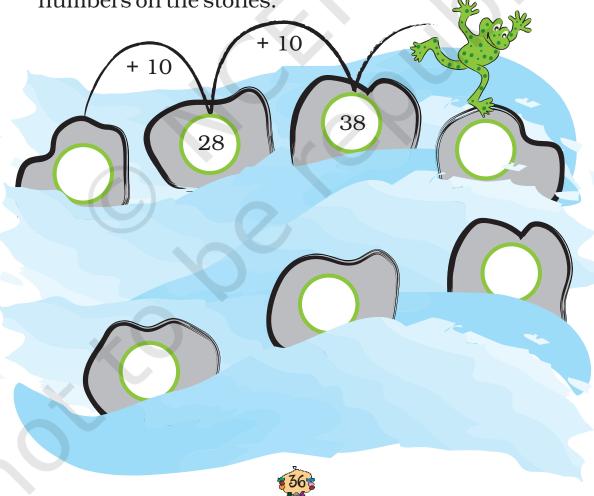

## **Number Patterns**

Let us look at some patterns with numbers. Fill the number in the blank space of each pattern.

number patterns.

Titu jumps and gets on every 10th stone. Write the numbers on the stones.