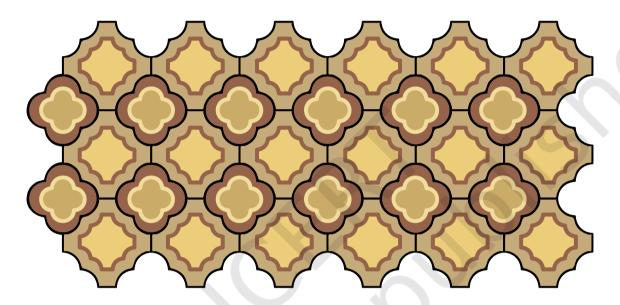

Binni and Ginni were going home. On the way, they saw some people making the pavement. The tiles used were of different colours and designs. This is what they saw.

On reaching home they saw their mother's sari hanging on a rope. It also had a nice design with different colours.