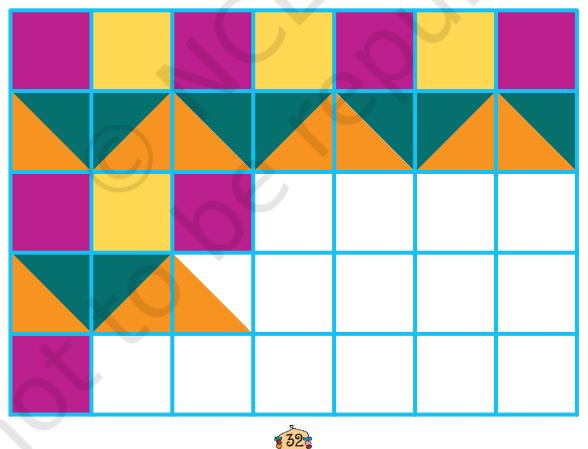

aw some people making the pavement. The tiles used were of different colours and designs. This is what they saw.



On reaching home they saw their mother's sari hanging on a rope. It also had a nice design with different colours.



In the evening, they were playing in a park. They saw iron grills on the boundary wall.



Looking at the grills, Binni said — these same grills make a different pattern in our windows at home.



We see many such patterns around us – on tiles, clothes, durries.

Bholu has eaten a part of the shawl of Binni's mother.

Look at the picture and help Binni in matching which piece is of the same pattern.



Madhav wants to make a pattern on a gate using .

Can you guess which of these cannot be formed with this?



Fill up the blank boxes to complete the pattern.



## Leafy Patterns

Using one leaf, we can make different patterns. See these



Now you also make some patterns with  $\uparrow$  arrows in your notebook.



Look at the patterns and fill up the boxes.



Now, you also make patterns using different shapes and show them to your friends.



## **Number Patterns**

Let us look at some patterns with numbers. Fill the number in the blank space of each pattern.



number patterns.





Titu jumps and gets on every 10th stone. Write the numbers on the stones.



## Read and write what comes next:

| AA  | ВВ    | CC  |   |  |
|-----|-------|-----|---|--|
| AB  | CD    | EF  |   |  |
| DAY | NIGHT | DAY |   |  |
| 1   | 2     | 1   | 2 |  |
| 87  | 88    | 89  |   |  |
| 20  | 30    | 40  |   |  |
| 19  | 29    | 39  |   |  |
| 2   | 5     | 8