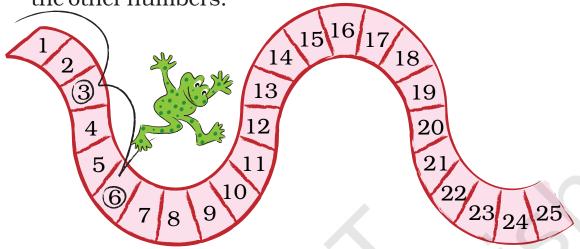

## **Number Patterns**

Let us look at some patterns with numbers. Fill the number in the blank space of each pattern.

number patterns.

Titu jumps and gets on every 10th stone. Write the numbers on the stones.