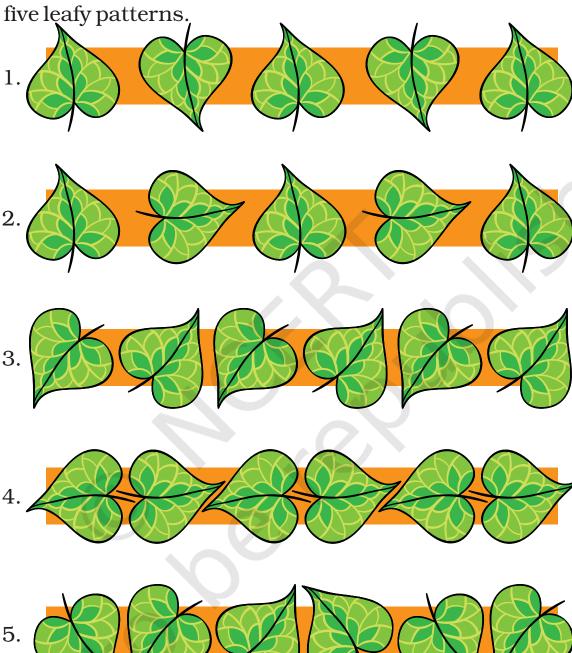

## Leafy Patterns

Using one leaf, we can make different patterns. See these

Now you also make some patterns with  $\uparrow$  arrows in your notebook.

Look at the patterns and fill up the boxes.

Now, you also make patterns using different shapes and show them to your friends.