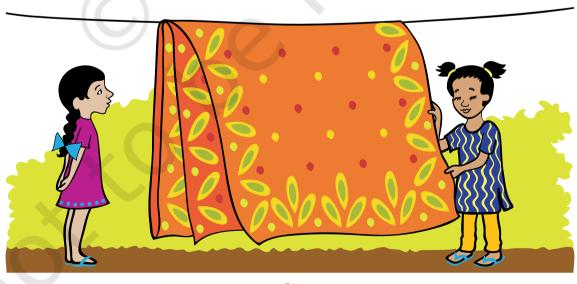

Binni and Ginni were going home. On the way, they saw some people making the pavement. The tiles used were of different colours and designs. This is what they saw.

On reaching home they saw their mother's sari hanging on a rope. It also had a nice design with different colours.