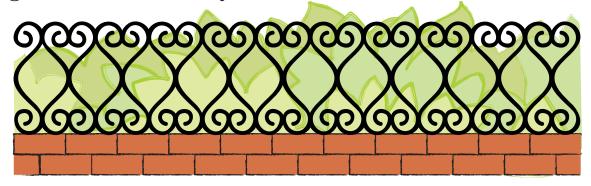

In the evening, they were playing in a park. They saw iron grills on the boundary wall.

Looking at the grills, Binni said — these same grills make a different pattern in our windows at home.

We see many such patterns around us – on tiles, clothes, durries.