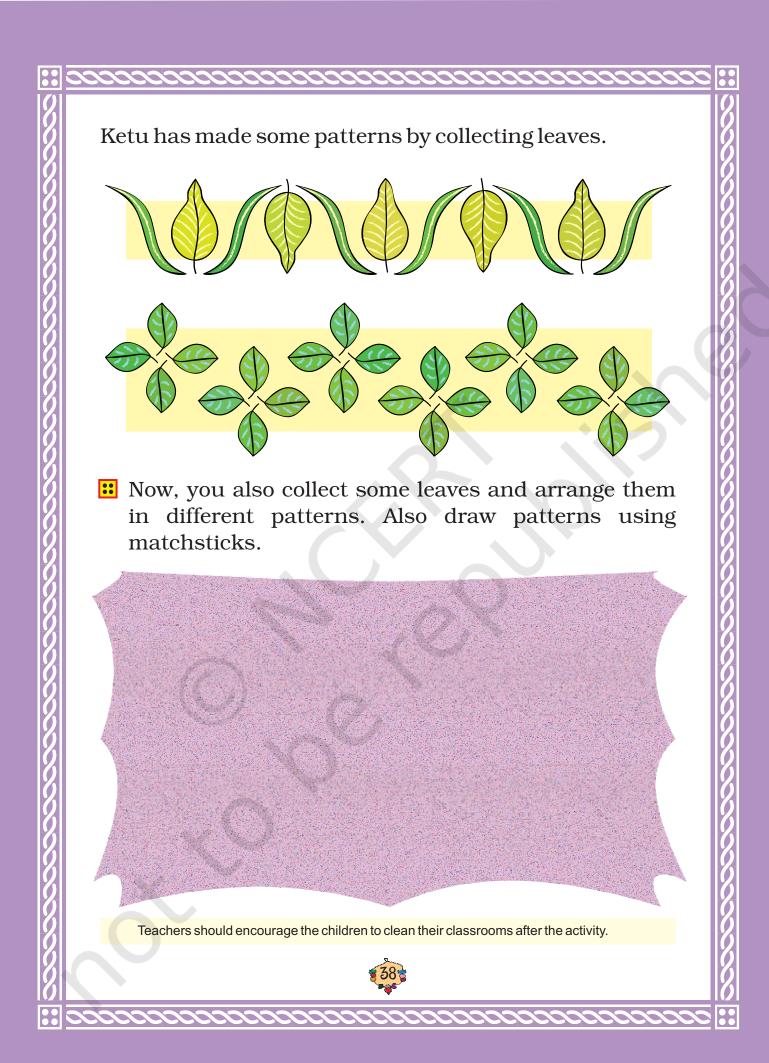

## Leafy Patterns

Using one leaf, we can make different patterns. See these

Now you also make some patterns with  $\uparrow$  arrows in your notebook.

Look at the patterns and fill up the boxes.

Now, you also make patterns using different shapes and show them to your friends.