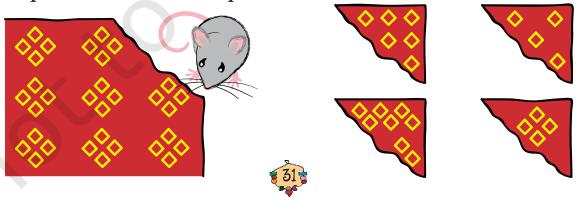

Bholu has eaten a part of the shawl of Binni's mother.

Look at the picture and help Binni in matching which piece is of the same pattern.

Madhav wants to make a pattern on a gate using .

Can you guess which of these cannot be formed with this?