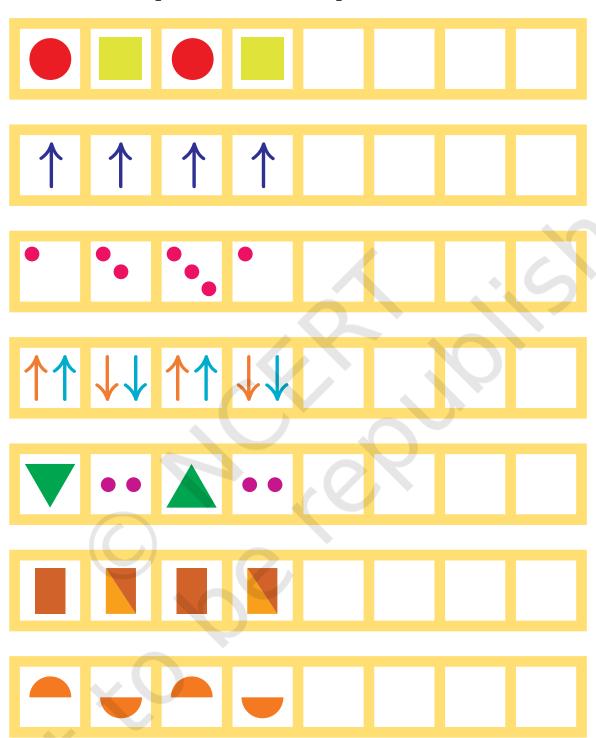

## Leafy Patterns

Using one leaf, we can make different patterns. See these

Now you also make some patterns with  $\uparrow$  arrows in your notebook.

Look at the patterns and fill up the boxes.

Now, you also make patterns using different shapes and show them to your friends.