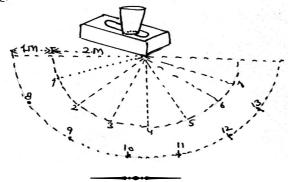

### One hour before the Drawing paper.

- 1. Place the objects (Glass on a Brick) like the sketch given below in front of the students for Model drawing (Seat No. 4).
- **2.** The object should be placed before eye-level.
- **3.** Seats may be arranged in semicircles of 2 meters and 3 meters radius and the model to be placed at the centre of the semicircles as shown in the rough sketch.