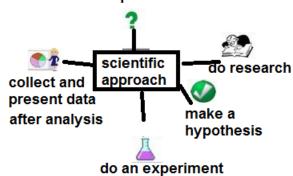

## CLASS 6 ICSE CHEMISTRY REVISION NOTES COMMON LABORATORY APPARATUS AND EQUIPMENT

What is scientific study?

## ask questions

| Tes<br>t tube | China dish Watch glass | b eaker       | funnel       | co<br>nical flask | Measuring cylinder | rou<br>nd<br>bottomed<br>flask | Pipette |
|---------------|------------------------|---------------|--------------|-------------------|--------------------|--------------------------------|---------|
| flask         | t bottomed             | Wire<br>gauze | Tripod stand | Bunsen<br>burner  | Wash               | Test<br>tube<br>holder         | Glass   |