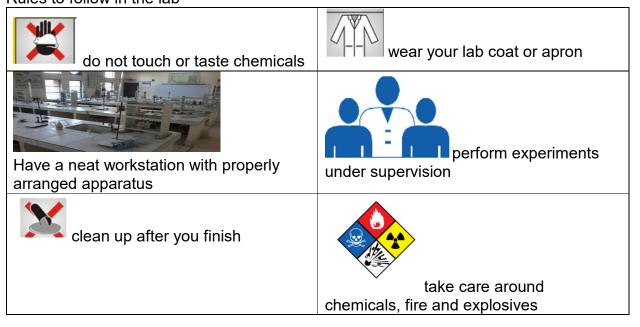

## CLASS 6 ICSE CHEMISTRY REVISION NOTES COMMON LABORATORY APPARATUS AND EQUIPMENT

What is scientific study?

## ask questions



| Tes<br>t tube | China dish Watch glass | b eaker       | funnel       | co<br>nical flask | Measuring cylinder | rou<br>nd<br>bottomed<br>flask | Pipette |
|---------------|------------------------|---------------|--------------|-------------------|--------------------|--------------------------------|---------|
| flask         | t bottomed             | Wire<br>gauze | Tripod stand | Bunsen<br>burner  | Wash               | Test<br>tube<br>holder         | Glass   |

## Rules to follow in the lab