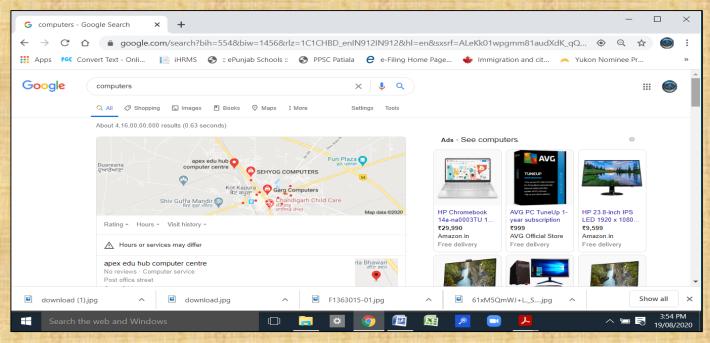

1. Modem:

2. Network
Switch:

3.Telephone
Wire:

4. Networking Cable:

5. Server Computer:

- 2. Using the Internet, do search for any topic like car, mobile, computer, motorcycle etc.
- Ans: 1. First turn on the internet on the computer and open any web browser like Google Chrome.
  - 2. Now go to the address bar of Google Chrome and open the search engine www.google.com.

- 3. Fill in your desired topics one by one in Google Chrome's search engine and press Enter.
- 4. Look carefully at the pictures and information and note it down on your copy.
- 3. (a): Click on www.google.com
  - (b): Search for "Fonts of Punjabi"
  - (c): Copy the fonts you need to your computer by clicking on the font link.
- Ans: 1. Go to the address bar of your web browser window and type www.google.com.
  - 2. After opening of the search engine, go to the search bar and type Fonts of Punjabi.
  - 3. This will bring up the download link of all Punjabi fonts on the computer screen.