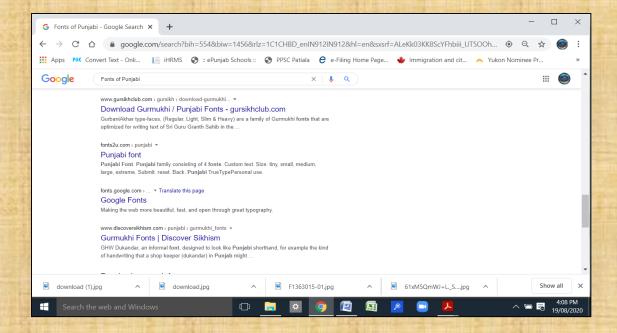

- 3. Fill in your desired topics one by one in Google Chrome's search engine and press Enter.
- 4. Look carefully at the pictures and information and note it down on your copy.
- 3. (a): Click on www.google.com
  - (b): Search for "Fonts of Punjabi"
  - (c): Copy the fonts you need to your computer by clicking on the font link.
- Ans: 1. Go to the address bar of your web browser window and type www.google.com.
  - 2. After opening of the search engine, go to the search bar and type Fonts of Punjabi.
  - 3. This will bring up the download link of all Punjabi fonts on the computer screen.

4. Copy the required Punjabi fonts to your computer by clicking on the download link.