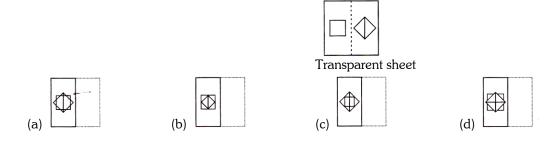

## **QUESTIONS**

**Direction (1-9):** In each of the following questions a transparent sheet Fig. (X) with a pattern and a dotted line on it is given. If the sheet has to be folded along the dotted line, then which one of the alternative figures (a), (b), (c), (d) would represent the pattern on the folded sheet.