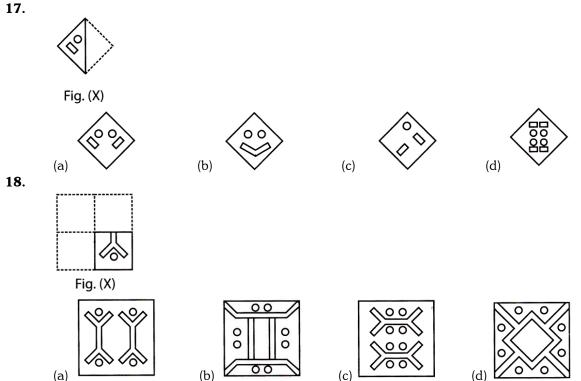

10.

(i)

(ii)

(iii)

**Direction (17-18):** Each of the following questions consists of a Fig. (X) that shows the manner in which a sheet of paper has been folded either once or more than once and hence has been cut. You have to select a figure out of four alternatives that would show the pattern like as the given figure (sheet) is unfolded absolutely.