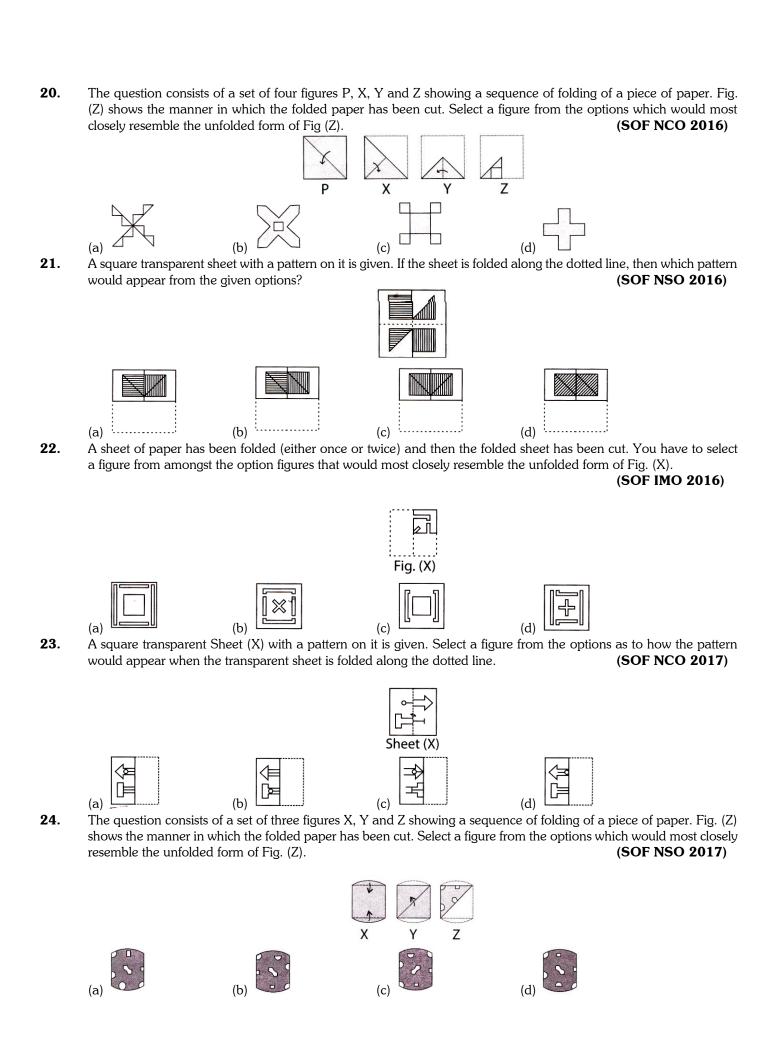

**25.** A square transparent Sheet (X) with a pattern and a dotted line on it is given. Select a figure from the options which shows the folded form of Sheet (X).

(SOF IMO 2017)

|     | 1 |
|-----|---|
|     |   |
| (d) |   |