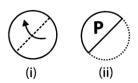

**5**.

**Direction (10-11):** In each of the following questions, the figure (i) shows the folding of the sheet of a paper along the dotted line and figure (ii) shows that a punch is made on the folded sheet. If hence the sheet is unfolded, which of the alternative figures (a), (b), (c), (d) would show the unfolded form?