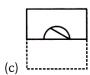

**19.** A square transparent sheet with a pattern is given. Select the figure from the options as to how the pattern would appear when the transparent sheet is folded along the dotted line.

(SOF NCO 2016)