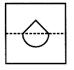

**19.** A square transparent sheet with a pattern is given. Select the figure from the options as to how the pattern would appear when the transparent sheet is folded along the dotted line.

(SOF NCO 2016)