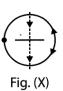

## **QUESTIONS**

**Direction (1-9):** In each of the following questions a transparent sheet Fig. (X) with a pattern and a dotted line on it is given. If the sheet has to be folded along the dotted line, then which one of the alternative figures (a), (b), (c), (d) would represent the pattern on the folded sheet.