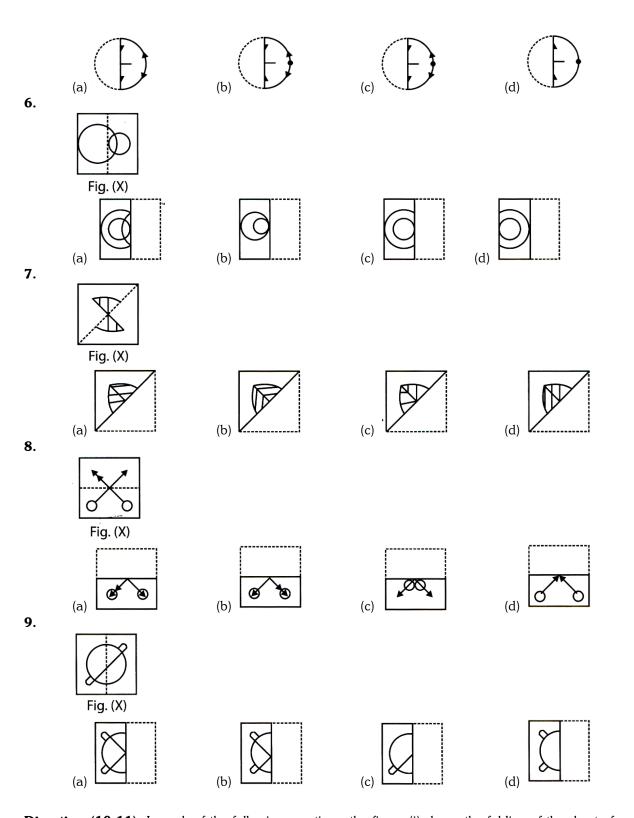

**5**.

**Direction (10-11):** In each of the following questions, the figure (i) shows the folding of the sheet of a paper along the dotted line and figure (ii) shows that a punch is made on the folded sheet. If hence the sheet is unfolded, which of the alternative figures (a), (b), (c), (d) would show the unfolded form?