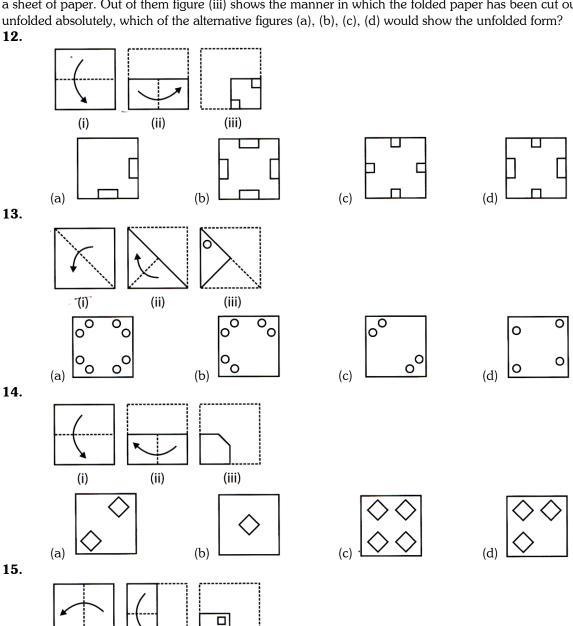

**5**.

**Direction (10-11):** In each of the following questions, the figure (i) shows the folding of the sheet of a paper along the dotted line and figure (ii) shows that a punch is made on the folded sheet. If hence the sheet is unfolded, which of the alternative figures (a), (b), (c), (d) would show the unfolded form?

10.

(i)

(ii)

(iii)

**Direction (17-18):** Each of the following questions consists of a Fig. (X) that shows the manner in which a sheet of paper has been folded either once or more than once and hence has been cut. You have to select a figure out of four alternatives that would show the pattern like as the given figure (sheet) is unfolded absolutely.