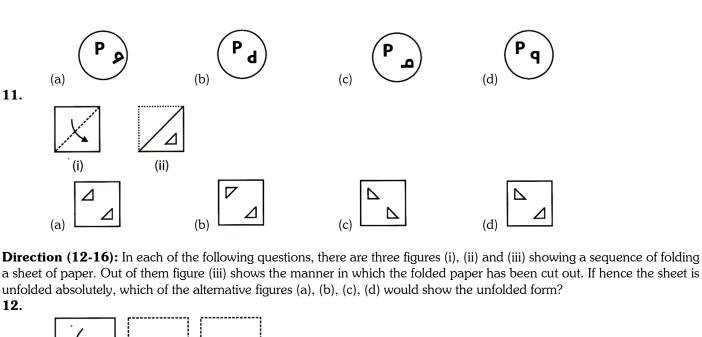

10.

(i)

(ii)

(iii)

**Direction (17-18):** Each of the following questions consists of a Fig. (X) that shows the manner in which a sheet of paper has been folded either once or more than once and hence has been cut. You have to select a figure out of four alternatives that would show the pattern like as the given figure (sheet) is unfolded absolutely.