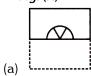

**19.** A square transparent sheet with a pattern is given. Select the figure from the options as to how the pattern would appear when the transparent sheet is folded along the dotted line.

(SOF NCO 2016)