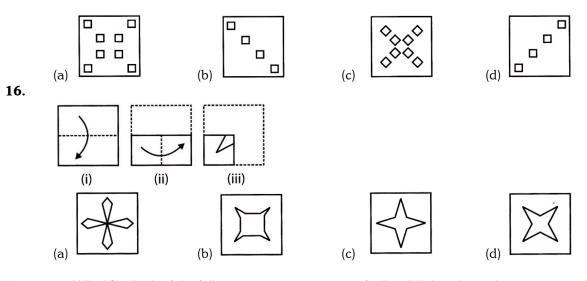

10.

(i)

(ii)

(iii)

**Direction (17-18):** Each of the following questions consists of a Fig. (X) that shows the manner in which a sheet of paper has been folded either once or more than once and hence has been cut. You have to select a figure out of four alternatives that would show the pattern like as the given figure (sheet) is unfolded absolutely.