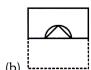

**19.** A square transparent sheet with a pattern is given. Select the figure from the options as to how the pattern would appear when the transparent sheet is folded along the dotted line.

(SOF NCO 2016)