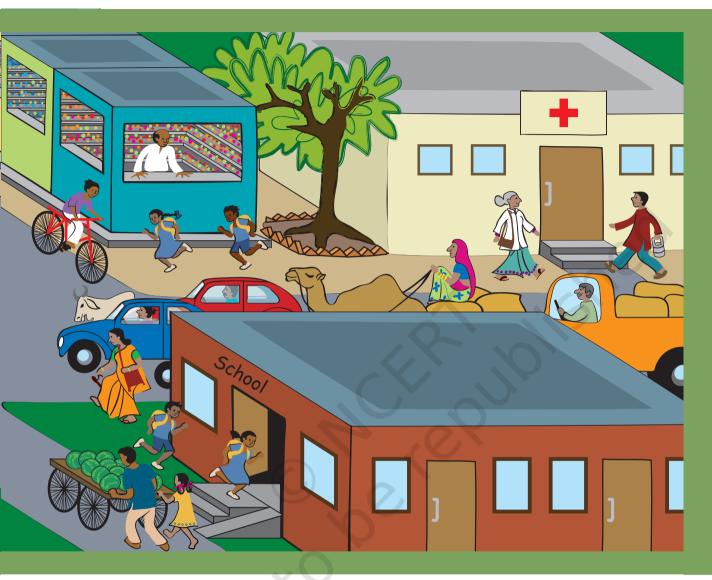

dinner for the family. Her father comes home very late at night.

At night Deepali loves to lie in bed and read her sister's school books. She has studied upto class three. Three years back when her little brother was born she had to stay back home to take care of him. She could not study any more. She feels that reading books helps her to relax. Now she is back to school and goes regularly.