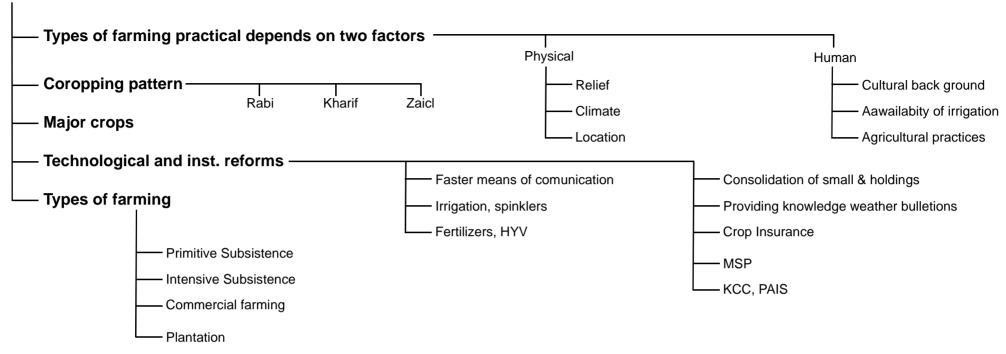

## **Agriculture**



| AGRICULTURE (Geographical and Physical Condition) |                         |                               |                      |                               |                                      |                        |                           |                                         |                         |                                 |
|---------------------------------------------------|-------------------------|-------------------------------|----------------------|-------------------------------|--------------------------------------|------------------------|---------------------------|-----------------------------------------|-------------------------|---------------------------------|
|                                                   | Rice