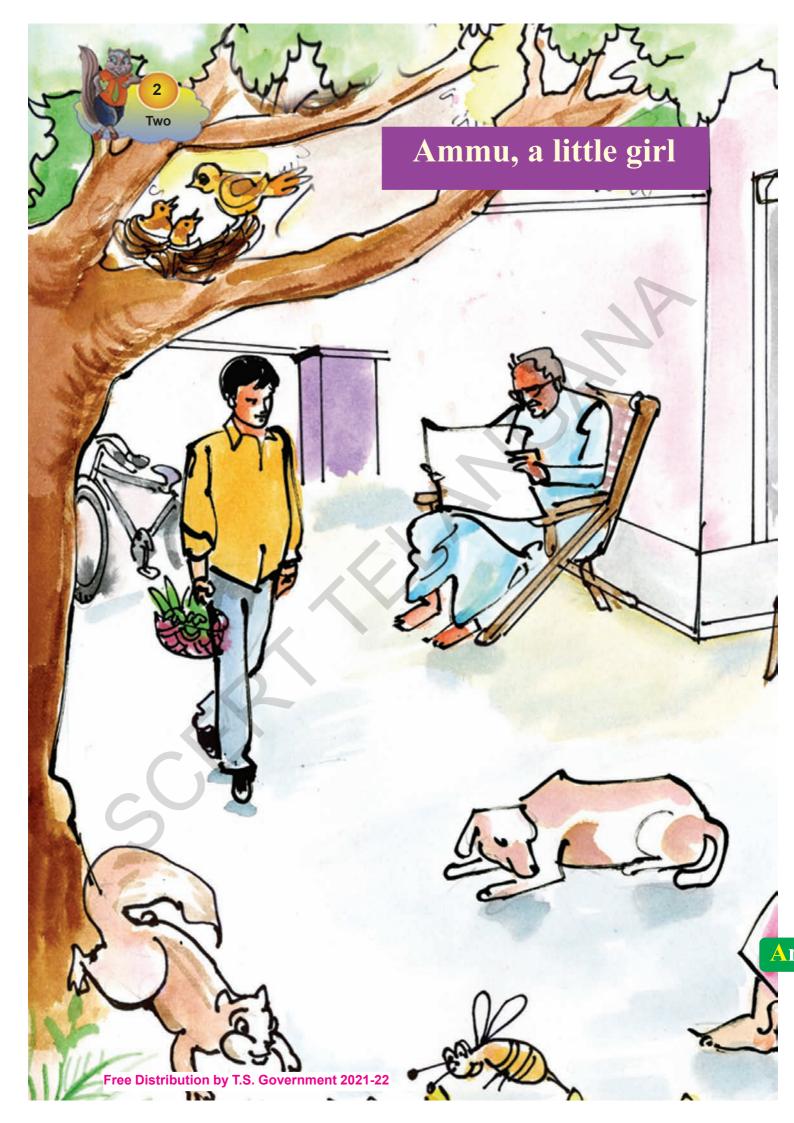

#### **UNIT - 1**

### AMMU AND HER FAMILY

### Colour the picture.













## Ammu and the squirrel









## The squirrel speaks









## Bittu stays with Ammu









### Sing the song

Ammu sings about her family members.

This is my grandmother
Sitting in a chair.
This is my grandfather
Sitting on a stool.





This is my dear mother
Playing with my brother.
This is my little brother
Sitting in her lap.

- 1. Who are these people?
- 2. What is Ammu singing about her grandmother and mother?







### Names in Ammu's family

What are the names of your family members?

Bittu is asking Ammu about the names of the members of her family.



This is my grandfather. His name is Dharmaiah.





This is my grandmother. Her name is Leelamma.







This is my father. His name is Gangadhar.



This is my mother. Her name is Hemalatha.



This is my brother