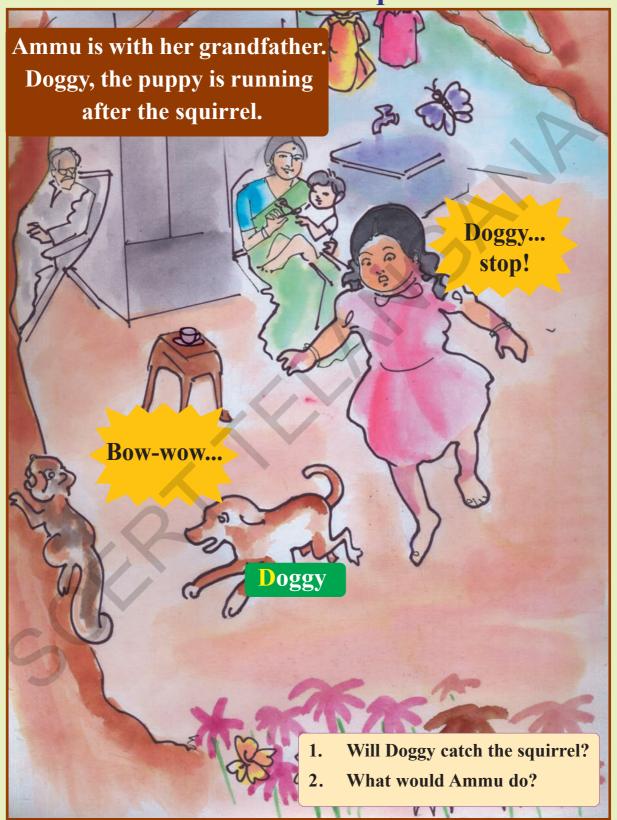

#### **UNIT - 1**

### AMMU AND HER FAMILY

### Colour the picture.













## Ammu and the squirrel









## The squirrel speaks









## Bittu stays with Ammu









### Sing the song

Ammu sings about her family members.

This is my grandmother
Sitting in a chair.
This is my grandfather
Sitting on a stool.





This is my dear mother
Playing with my brother.
This is my little brother
Sitting in her lap.

- 1. Who are these people?
- 2. What is Ammu singing about her grandmother and mother?







### Names in Ammu's family

What are the names of your family members?

Bittu is asking Ammu about the names of the members of her family.



This is my grandfather. His name is Dharmaiah.





This is my grandmother. Her name is Leelamma.







This is my father. His name is Gangadhar.



This is my mother. Her name is Hemalatha.



This is my brother. His name is Chintu.

- 1. What i