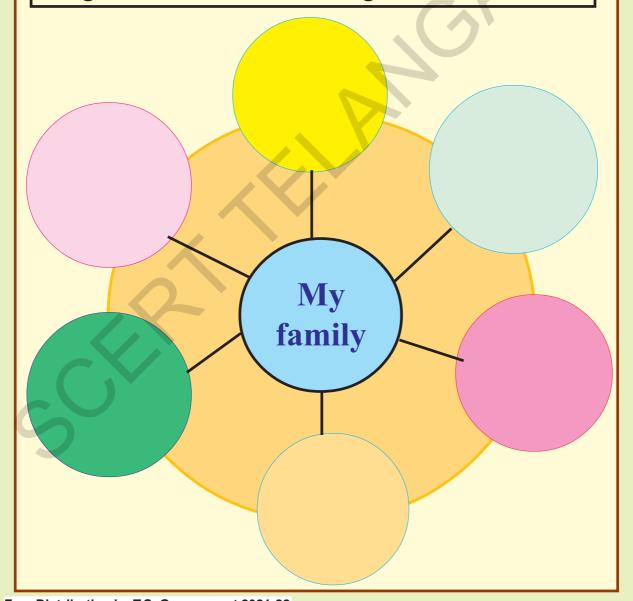

# My family

# Tick (✓) against the people who live in your home.

### My family

| grandfather                                |  | grandmothe | r |  |  |
|--------------------------------------------|--|------------|---|--|--|
| father                                     |  | mother     |   |  |  |
| brother                                    |  | sister     |   |  |  |
| uncle                                      |  | aunt       |   |  |  |
| How many members are there in your family? |  |            |   |  |  |
| one                                        |  | six        |   |  |  |
| two                                        |  | seven      |   |  |  |
| three                                      |  | eight      |   |  |  |
| four                                       |  | nine       |   |  |  |
| five                                       |  | ten        |   |  |  |