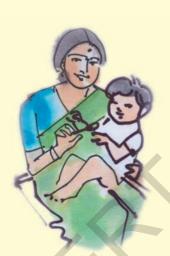

### Sing the song

Ammu sings about her family members.

This is my grandmother
Sitting in a chair.
This is my grandfather
Sitting on a stool.

This is my dear mother
Playing with my brother.
This is my little brother
Sitting in her lap.

- 1. Who are these people?
- 2. What is Ammu singing about her grandmother and mother?