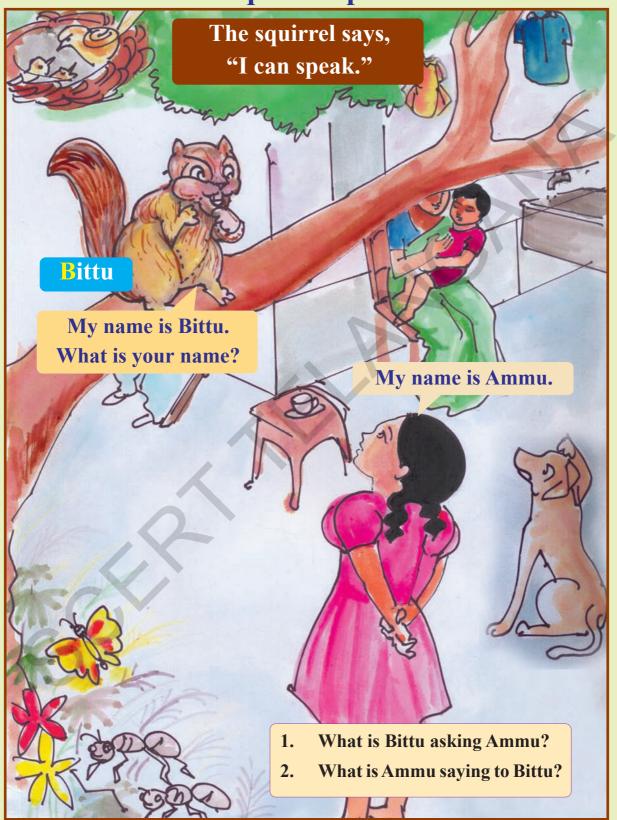

## The squirrel speaks

## Bittu stays with Ammu

This is my father. His name is Gangadhar.

This is my mother. Her name is Hemalatha.

This is my brother. His name is Chintu.

- 1. What is Bittu asking Ammu?
- 2. What is Ammu singing about?