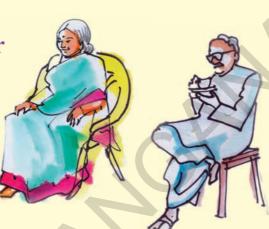

### Sing the song

Ammu sings about her family members.

This is my grandmother
Sitting in a chair.
This is my grandfather
Sitting on a stool.

This is my dear mother
Playing with my brother.
This is my little brother
Sitting in her lap.

- 1. Who are these people?
- 2. What is Ammu singing about her grandmother and mother?