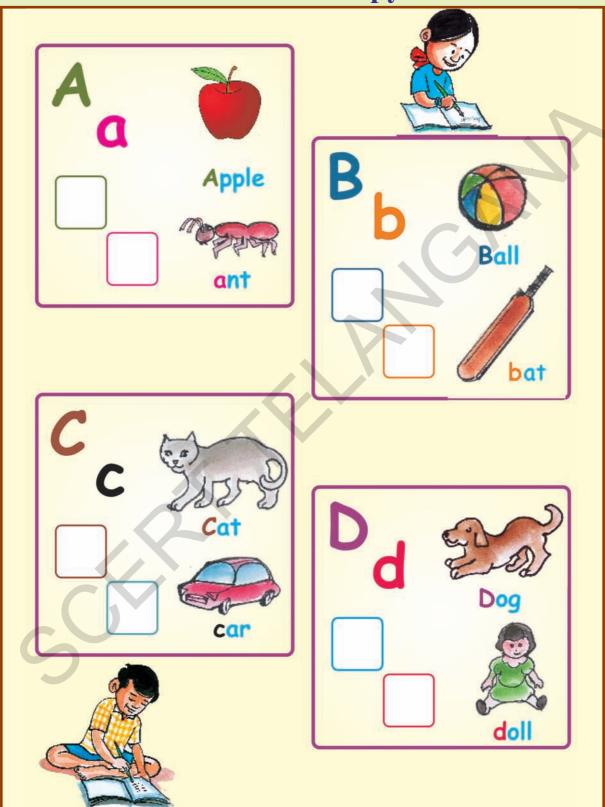

# Read and copy

### Let's sing ABCD.....

Come, little children, come to me I'll teach you abc.

 a b c d
 e f g,

 h i j k
 l m n o p,

 l m n o p q
 r s t,

 u v w
 x y z.