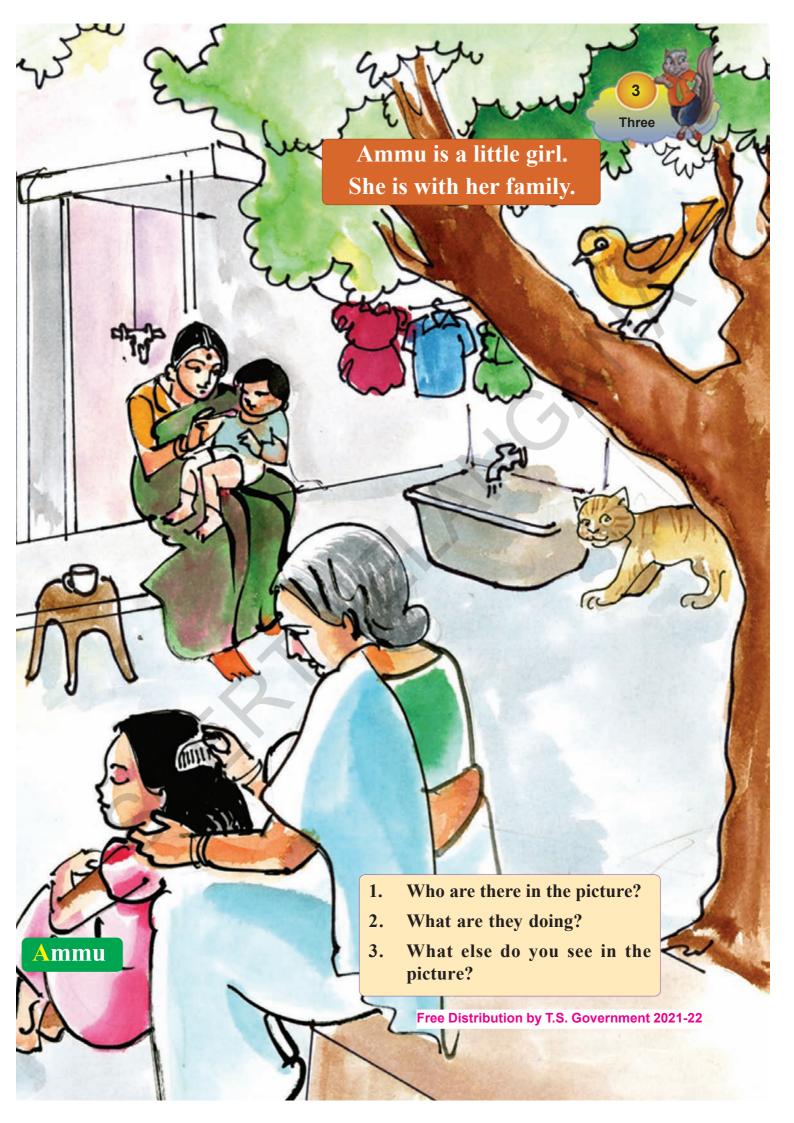

### AMMU AND HER FAMILY

- 1. Who are these people?
- 2. What is Ammu singing about her grandmother and mother?