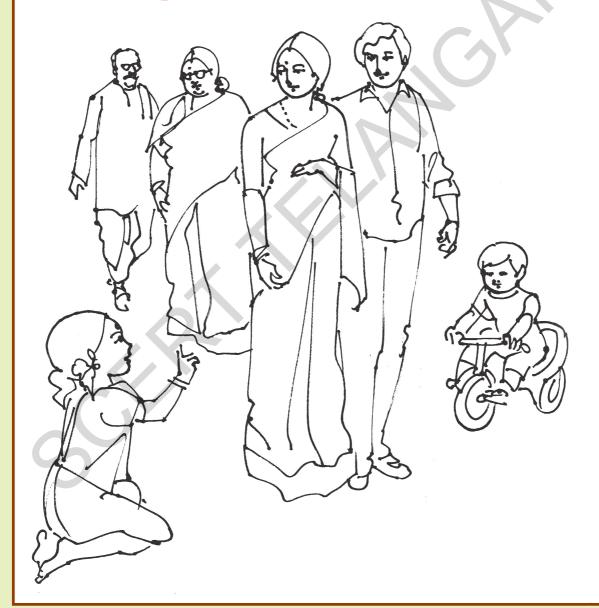

### AMMU AND HER FAMILY

### Sing the song

Ammu sings about her family members.

This is my grandmother
Sitting in a chair.
This is my grandfather
Sitting on a stool.

This is my dear mother
Playing with my brother.
This is my little brother
Sitting in her lap.

- 1. Who are these people?
- 2. What is Ammu singing about her grandmother and mother?