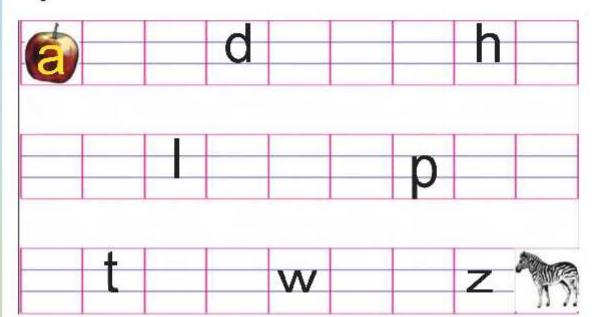

|
|             | ray<br>RAY         |
| る。          | ebra<br>EBRA       |
| 動、          |                    |



# Write small letters of English Alphabet from 'a' to 'z'.

| 3       |     |          |
|---------|-----|----------|
| 3,7     | - ( | ž        |
| );<br>} |     |          |
|         |     |          |
|         |     |          |
|         |     |          |
|         |     |          |
| 1 ·     |     |          |
|         |     |          |
|         |     |          |
|         |     |          |
|         |     |          |
|         |     | - Allena |
|         |     |          |
|         |     | 11 71    |









# Write capital letters of English Alphabet from 'A' to 'Z'.













# Write small missing letters of English Alphabet from 'a' to 'z'.



#### Write the missing capital letters of English Alphabet from 'A' to 'Z'