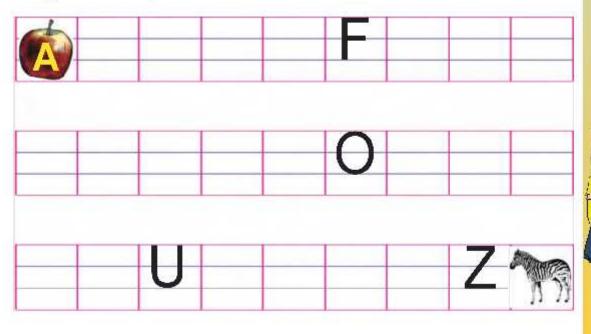

|
| 動、          |                    |



# Write small letters of English Alphabet from 'a' to 'z'.

| 3       |     |          |
|---------|-----|----------|
| 3,7     | - ( | ž        |
| );<br>} |     |          |
|         |     |          |
|         |     |          |
|         |     |          |
|         |     |          |
| 1 ·     |     |          |
|         |     |          |
|         |     |          |
|         |     |          |
|         |     |          |
|         |     | - Allena |
|         |     |          |
|         |     | 11 71    |









# Write capital letters of English Alphabet from 'A' to 'Z'.













# Write small missing letters of English Alphabet from 'a' to 'z'.



#### Write the missing capital letters of English Alphabet from 'A' to 'Z'