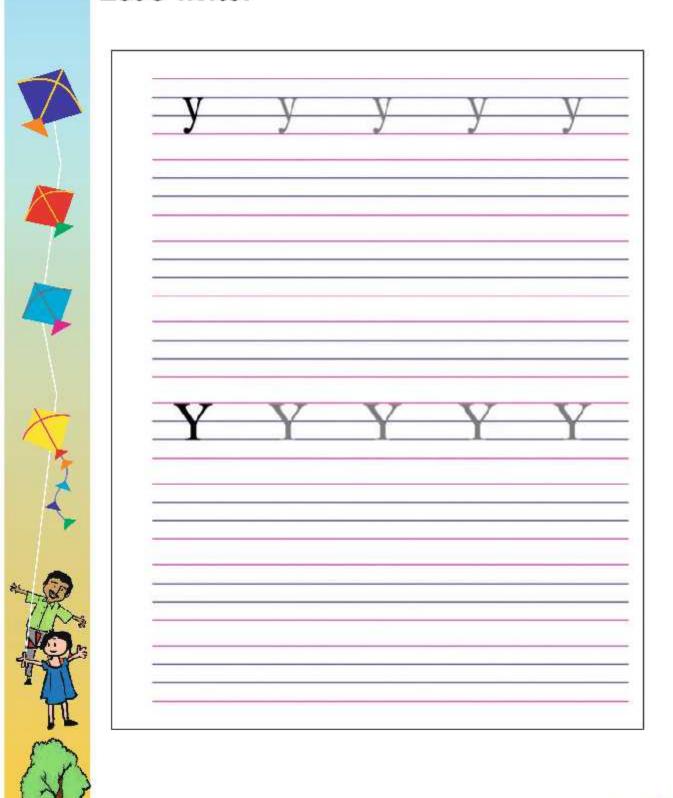

| fox   |
| S | h | х | xerox |
| W | Х | k | ox    |
| х | h | х | boxer |

### Circle only 'X'

| Χ | S | E | BOX   |
|---|---|---|-------|
| G | W | X | BOXER |
| Χ | X | R | FOX   |
| W | X | K | OX    |
| Χ | Н | X | XEROX |























### Let's write.













#### Let's read. Let's enjoy pictures, words and letters.





yogi







yacht

### Circle only 'y'

| У | V | У | yak<br>sky |
|---|---|---|------------|
| W | У | s | sky        |
| h | W | У | syllabus   |
| У | У | р | yellow     |
| q | У | k | royal      |

#### Circle only 'Y'

| Co. |   |   |          |
|-----|---|---|----------|
| Н   | W | Υ | ROYAL    |
| Υ   | Υ | Р | SKY      |
| Y   | V | Y | SYLLABUS |
| Q   | Y | K | YAK      |
| W   | Υ | S | YELLOW   |





















### Let's write.













zΖ

#### Let's read. Let's enjoy pictures, words and letters.



zebra



**Z**00



zip



zero

### Circle only 'z'

|   |   |   | T      |
|---|---|---|--------|
| z | s | g | zero   |
| w | Z | m | puzzle |
| Z | n | Z | zigzag |
| Z | S | g | zebra  |
| S | Z | Z | zip    |
|   |   |   | (heav) |

### Circle only 'Z'

| W | Z | М | ZIGZAG |
|---|---|---|--------|
| Z | S | G | ZIP    |
| S | Z | Z | PUZZLE |
| Z | S | G | ZERO   |
| Z | N | Z | ZEBRA  |









#### Let's write.













#### Let's match the letters.

y X z Y x Z

Let's match the words.

zebra YELLOW
yellow X-RAY
x-ray ZEBRA





### Let's match the letters.













## Circle the first letter of the object.

|          | С | I | М |
|----------|---|---|---|
| 100 Anne | S | L | K |
|          | Р