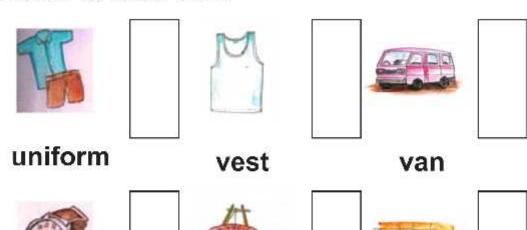

## Circle the first letter of the object.

|          | С | I | М |
|----------|---|---|---|
| 100 Anne | S | L | K |
|          | Р | Т | W |
|          | N | R | Q |
|          | Υ | R | X |