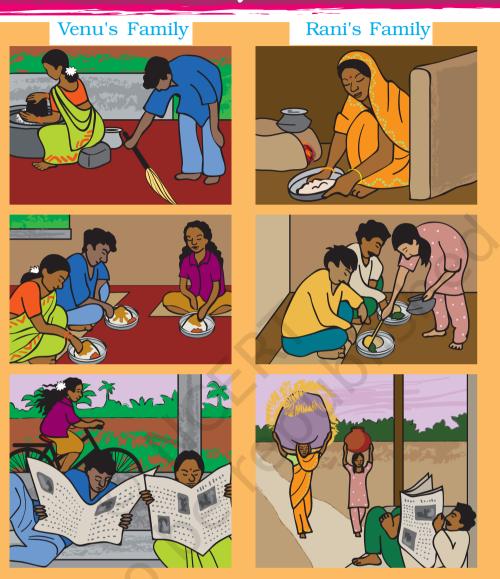

## The Story of Food

Look at the pictures given above.

What kind of work are people doing in both the families?

Is your family like any one of these families? If yes, like which one? How is your family like their's?

Discuss carefully and sensitively the issues such as defined gender roles, etc. Allow children the freedom to question these without hurting the feeling of others.

If not, let us talk about your family.

- Do all the people in your family eat together? If not, why?
  Who eats last in the family?
  Who does not help in cooking food in the family and why?
- In the table, some of the work done in the house has been mentioned. Find out who does them in your house and who does them in your friend's house. You can add some other work also to the list.