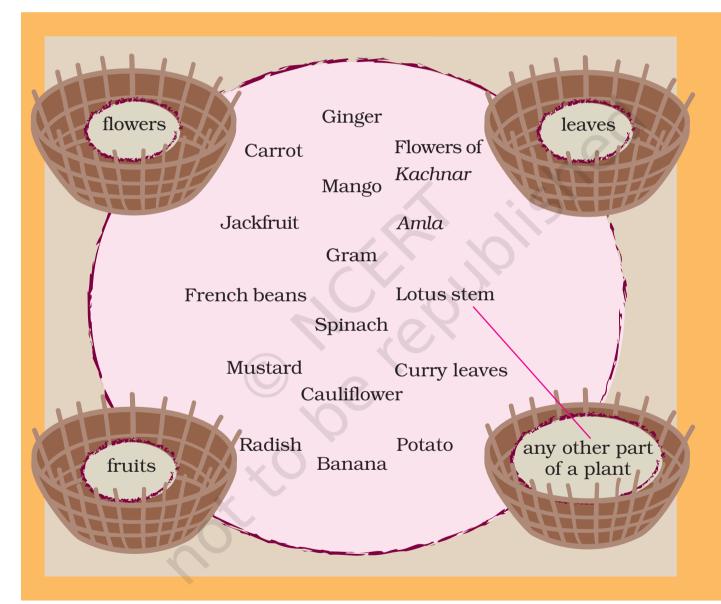

Choose the correct basket for each item. Draw a line to match.

In this exercise names of some parts of plants eaten as food are given. More names can be added to the list during discussion.