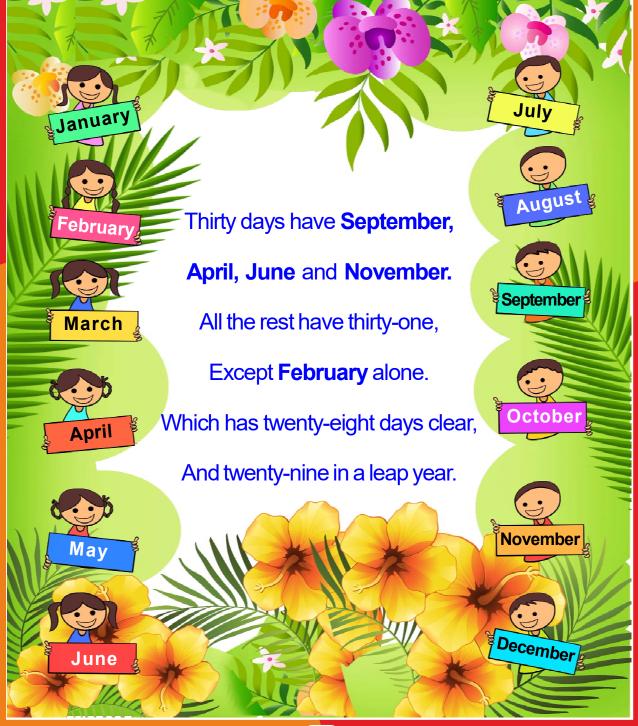

## IN THE YEAR

January, February, March, April, May, June, July, August, September, October, November, December, clear, alone, leap year

Lesson 7

27

| Engl | ish-3               |              |               |  |  |
|------|---------------------|--------------|---------------|--|--|
| I.   | Match the words.    |              |               |  |  |
|      | JANUARY 🔪           |              | February      |  |  |
|      | FEBRUARY            |              | April         |  |  |
|      | MARCH               | $\mathbf{N}$ | September     |  |  |
|      | APRIL               |              | Мау           |  |  |
|      | MAY                 |              | March         |  |  |
|      | JUNE                |              | June          |  |  |
|      | JULY                |              | July          |  |  |
|      | AUGUST              |              | August        |  |  |
|      | SEPTEMBER           | R            | December      |  |  |
|      | OCTOBER             |              | January       |  |  |
|      | NOVEMBER            |              | October       |  |  |
|      | DECEMBER            | November     |               |  |  |
| П.   | Match the number of | the months.  |               |  |  |
|      | <u>Months</u>       |              | <u>Months</u> |  |  |
|      | January             | 28/29        | July          |  |  |
|      | February            |              | August        |  |  |
|      | March               | 30           | September     |  |  |
|      | April               |              | October       |  |  |
|      | Мау                 |              | November      |  |  |
|      | June                | 31           | December      |  |  |
|      |                     |              |               |  |  |