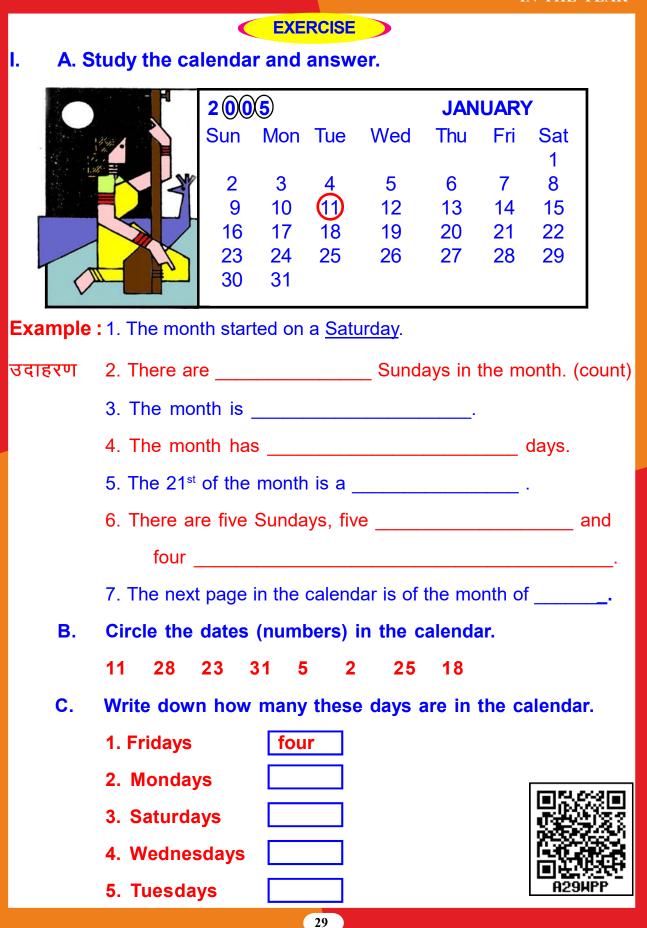

rch               | 30           | September     |  |  |
|      | April               |              | October       |  |  |
|      | Мау                 |              | November      |  |  |
|      | June                | 31           | December      |  |  |
|      |                     |              |               |  |  |

## III. Write the names of the months serially :

## IV. Search the months :

| М | 0 | С | Т | 0 | В | Е | R | J | F |
|---|---|---|---|---|---|---|---|---|---|
| Α | J | U | L | Υ | М | Α | Y | U | Е |
| R | Α | U | G | U | S | Т |   | Ν | В |
| С |   | Α | Ρ | R |   | L |   | Ε | R |
| Н | J | Α | Ν | U | Α | R | Υ |   | U |
| D | Ε | С | Ε | Μ | В | Ε | R |   | Α |
| S | Ε | Ρ | Т | Ε | Μ | В | Ε | R | R |
| Ν | 0 | V | Ε | Μ | В | Ε | R |   | Y |

IN THE YEAR