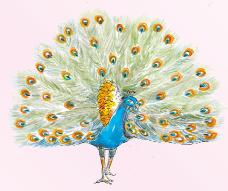

## OUR NATIONAL SYMBOLS

The peacock is our national bird. It is large in size. It has long, blue and green feathers on its tail. It spreads out its feathers like a fan and dances, when it is happy.

Here is our national flag. It has three colours—saffron, white and green. That is why it is called the tricolour. The flag has a wheel with 24 spokes in the centre. The colour of the wheel is dark blue.