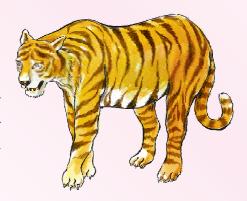

This is our national emblem. It has four lions standing back to back. The four lions face the four directions. You can see the emblem on our coins and currency notes.

The tiger is our national animal. It is a wild animal. It lives in the jungle. It has stripes of yellow and black. It can move very fast.