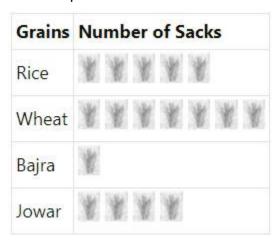

# **Problem Set 52 | Q 1 | Page 81**

Stocks of various types of grains stored in a warehouse are as given below. Make a pictograph based on the information given.

| Grain | Sacks |
|-------|-------|
| Rice  | 40    |
| Wheat | 56    |
| Bajra | 8     |
| Jowar | 32    |

# SOLUTION

Scale:1 picture = 8 sacks