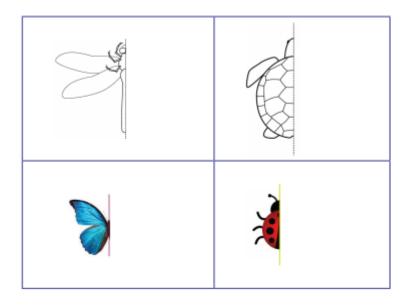

### Find out the symmetry figure and colour it:

# Question 1.

### Answer:

Question 2.