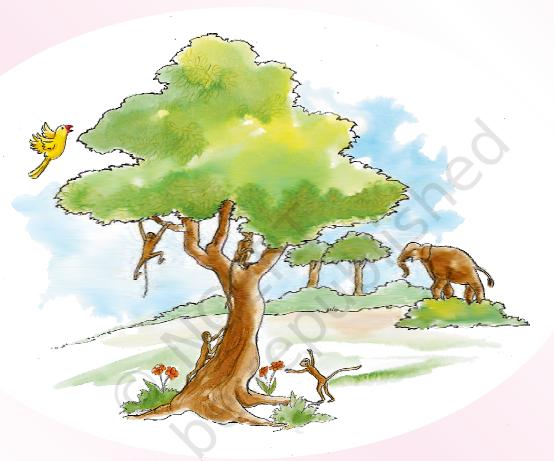

## THE MONKEY AND THE ELEPHANT

A group of monkeys were playing on a tree in the jungle. Suddenly, they **heard** the loud sound of an elephant's trumpet. The monkeys were afraid. They **ran** up and down the tree.

Soon the elephant **came** very close to the tree. A little monkey **looked** up at the elephant and **smiled**.

The elephant **picked** up the little monkey and **put** him on his back. The little monkey **shrieked** with joy.

What do you think happened next?

The other monkeys **saw** this. One by one they **dropped** down from the tree onto the elephant's back. The elephant **started** moving. The monkeys **had** a jolly good elephant ride.