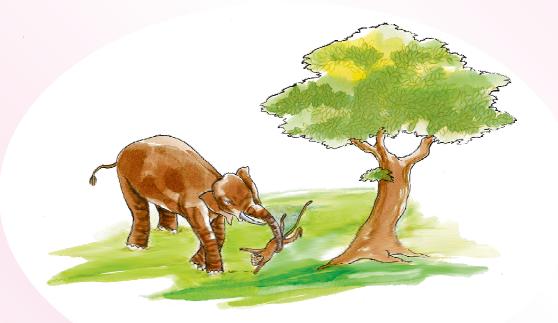

Soon the elephant **came** very close to the tree. A little monkey **looked** up at the elephant and **smiled**.

The elephant **picked** up the little monkey and **put** him on his back. The little monkey **shrieked** with joy.

What do you think happened next?

The other monkeys **saw** this. One by one they **dropped** down from the tree onto the elephant's back. The elephant **started** moving. The monkeys **had** a jolly good elephant ride.